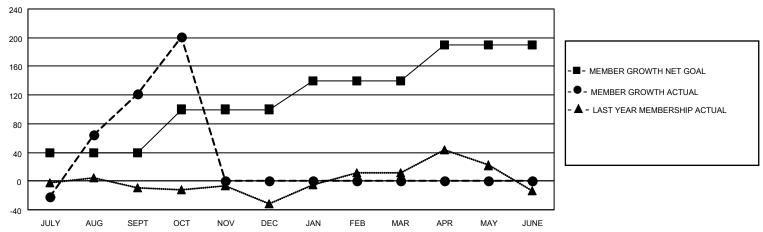

## District 404 B1

| Clubs         |               |             |               | Members               |                        |                         |                                                    |  |
|---------------|---------------|-------------|---------------|-----------------------|------------------------|-------------------------|----------------------------------------------------|--|
|               | RESULTS FOR   | R 2020-2021 |               | RESULTS FOR 2020-2021 |                        |                         |                                                    |  |
| QUARTER       | NEW CLUB GOAL | NEW CLUBS   | DROPPED CLUBS | QUARTER MEM           | BER GROWTH NET<br>GOAL | MEMBER GROWTH<br>ACTUAL | DROPPED<br>MEMBERS ACTUAL<br>(including transfers) |  |
| JULY/AUG/SEPT | 0             | 6           | 1             | JULY/AUG/SEPT         | 40                     | 266                     | 128                                                |  |
| OCT/NOV/DEC   | 1             | 3           | 0             | OCT/NOV/DEC           | 60                     | 107                     | 28                                                 |  |
| JAN/FEB/MAR   | 1             | 0           | 0             | JAN/FEB/MAR           | 40                     | 0                       | 0                                                  |  |
| APR/MAY/JUNE  | 1             | 0           | 0             | APR/MAY/JUNE          | 50                     | 0                       | 0                                                  |  |

### GOALS AND ACTUAL MEMBERS CUMULATIVE

| DROPPED CLUBS: 1           |     | 46 CLUBS OF 94 ADDED 1 OR MORE | GENDER DISTRIBUTION        |                |     |
|----------------------------|-----|--------------------------------|----------------------------|----------------|-----|
|                            |     | NEW MEMBERS                    | MALE                       | 1,595 (70.36%) |     |
| DROPPED MEMBERS            |     |                                | FEMALE                     | 672 (29.64%)   |     |
| DECEASED                   | 5   | CLICK HERE FOR CUMULATIVE      | TOTAL FAMILY UNIT MEMBERS  |                | 185 |
| CLUB CANCELLED 0 OTHER 151 |     | MEMBERSHIP DATA                | FAMILY MEMBERS PAYING HALF |                | 97  |
| TOTAL                      | 156 |                                | 5020                       |                |     |