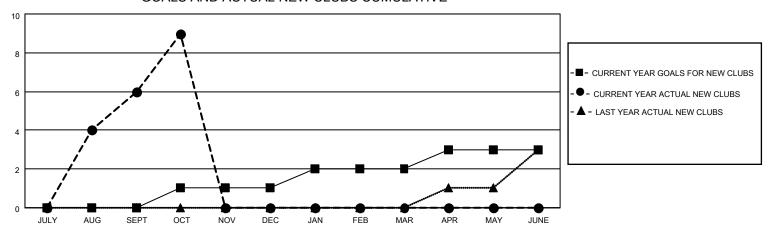

## District 404 B1

| Clubs         |               |             |               | Members               |                        |                         |                                                    |  |
|---------------|---------------|-------------|---------------|-----------------------|------------------------|-------------------------|----------------------------------------------------|--|
|               | RESULTS FOR   | R 2020-2021 |               | RESULTS FOR 2020-2021 |                        |                         |                                                    |  |
| QUARTER       | NEW CLUB GOAL | NEW CLUBS   | DROPPED CLUBS | QUARTER MEM           | BER GROWTH NET<br>GOAL | MEMBER GROWTH<br>ACTUAL | DROPPED<br>MEMBERS ACTUAL<br>(including transfers) |  |
| JULY/AUG/SEPT | 0             | 6           | 1             | JULY/AUG/SEPT         | 40                     | 266                     | 128                                                |  |
| OCT/NOV/DEC   | 1             | 3           | 0             | OCT/NOV/DEC           | 60                     | 107                     | 28                                                 |  |
| JAN/FEB/MAR   | 1             | 0           | 0             | JAN/FEB/MAR           | 40                     | 0                       | 0                                                  |  |
| APR/MAY/JUNE  | 1             | 0           | 0             | APR/MAY/JUNE          | 50                     | 0                       | 0                                                  |  |

### GOALS AND ACTUAL NEW CLUBS CUMULATIVE